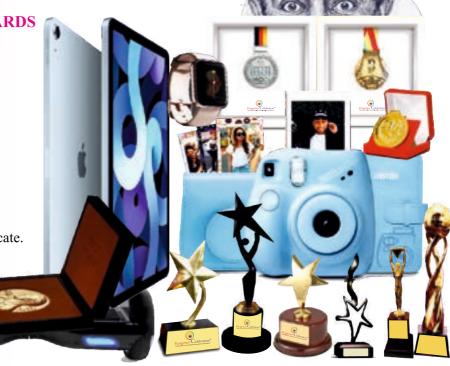

# **EACH GROUP WILL HAVE FOLLOWING AWARDS**

101 First Prize: The Salvador Dali Award. Apple iPad with Memento and Certificate.

501 Second Prize: The M. F. Husain Award

E- Rides Hoverboards For Kids with Memento and Certificate.

1001 Third Prize: The Amrita Sher-Gill Award boAt Xtend Smartwatch with Built-in Alexa,

with Memento and Certificate

5001 Fourth Prize: The Jamini Roy Award

Fujifilm Instax Mini Instant Camera with Memento and Certificate.

30000 Spectacular Performance Award Memento and Certificate

50000 Emerging Youth Artist Award Silver Medal and certificate (Silver plated)

75000 Emerging Youth Artist Award Bronze Medal and Certificate (Bronze plated)

100000 Consolation Prize Special Surprise Gift and Certificate.

Special Prizes for KG student.
Surprise Gifts with Medal for the winners.

(Individually certified printed participation certificate for all participants)