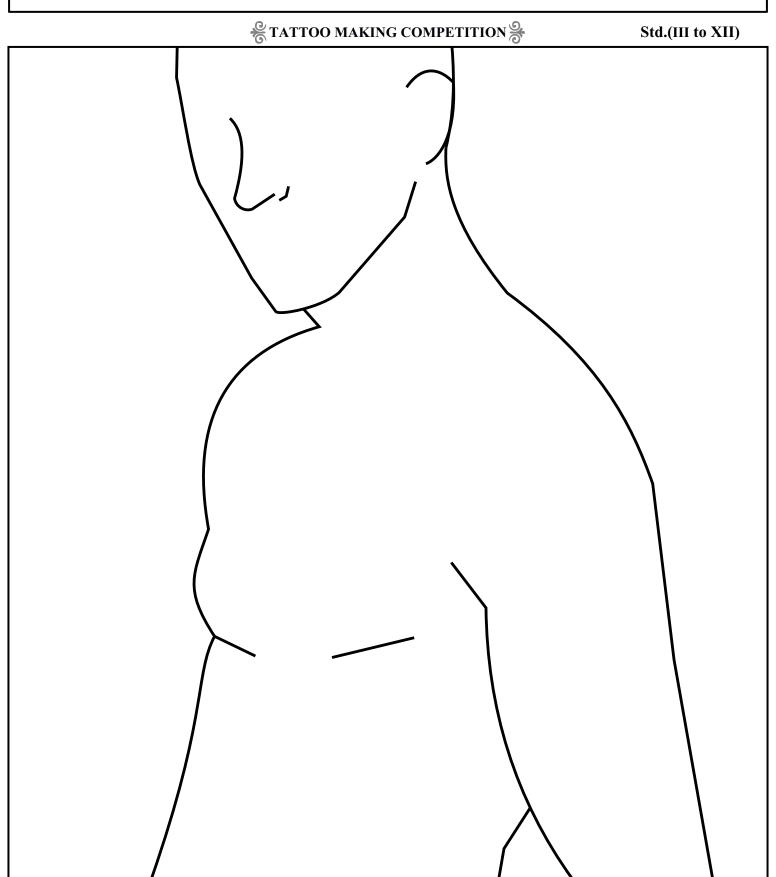

# TATTOO MAKING COMPETITION

There are four groups for this competition as given below:

Primary II : (Std. III & IV)
Secondary I : (Std. V to VII)
Secondary II : (Std. VIII to X)
Jr. College : (Std. XI & XII)

Picture for the tattoo making competition is enclosed.

Students are free to use any colours and type of pen to draw the tattoo design.

Entry Fees Rs.50/- Per Student.