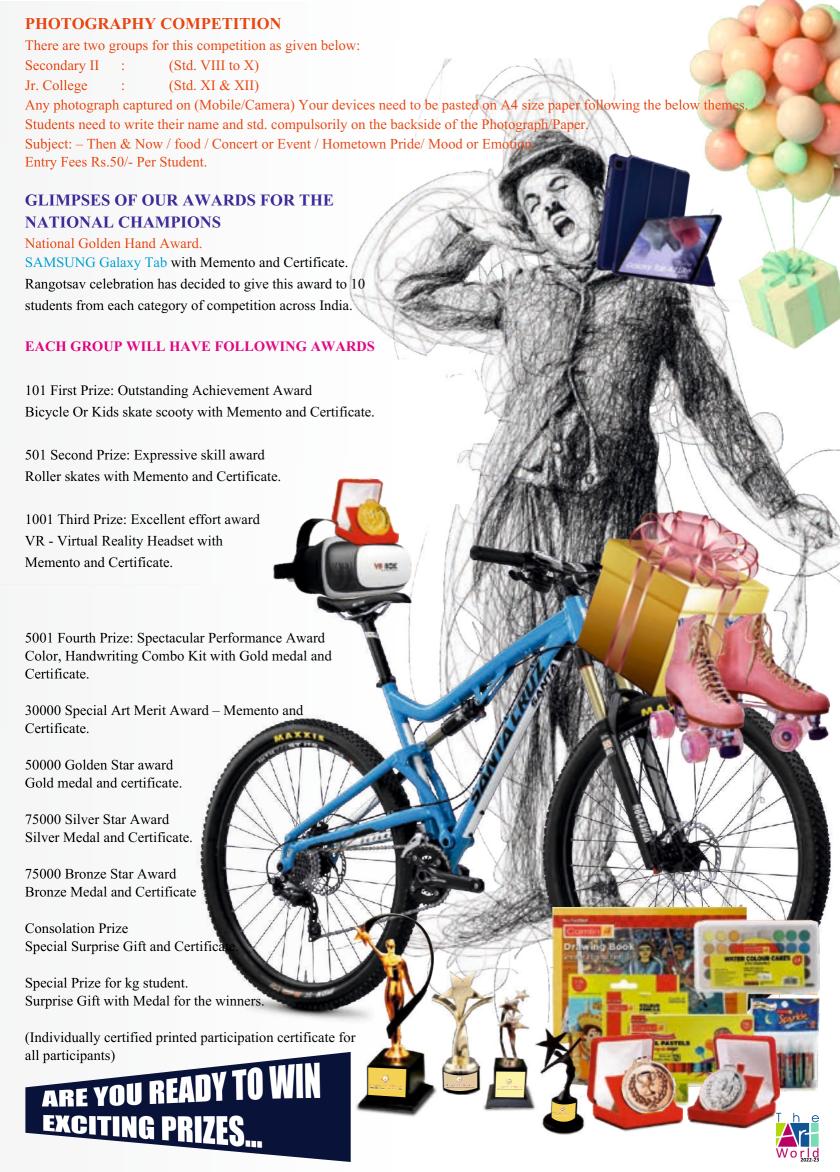

# **EACH GROUP WILL HAVE FOLLOWING AWARDS**

101 First Prize: The Salvador Dali Award. Apple iPad with Memento and Certificate.

501 Second Prize: The M. F. Husain Award

E- Rides Hoverboards For Kids with Memento and Certificate.

1001 Third Prize: The Amrita Sher-Gill Award boAt Xtend Smartwatch with Built-in Alexa,

with Memento and Certificate

5001 Fourth Prize: The Jamini Roy Award

Fujifilm Instax Mini Instant Camera with Memento and Certificate.

30000 Spectacular Performance Award Memento and Certificate

50000 Emerging Youth Artist Award Silver Medal and certificate (Silver plated)

75000 Emerging Youth Artist Award Bronze Medal and Certificate (Bronze plated)

100000 Consolation Prize Special Surprise Gift and Certificate.

Special Prizes for KG student.
Surprise Gifts with Medal for the winners.

(Individually certified printed participation certificate for all participants)